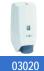

#### Soap Dispenser

- · Horizontal liquid soap dispenser for hang on wall.
- · Pushing button
- · Designed for high traffic people use, specially public bathrooms
- . Anti vandal and strong
- · Polish finished stainless steel

### TECHNICAL DATA

- · Made in Stainless Steel AISI 304.
- · Manual push button.
- · Lateral soap level viewer .
- · Transparent plastic tank inside.
- · Refill cap on top including a special key.
- · Equipped with wall fixing materials.
- · Dimensions: 150 high x 80 wide x 150 deep mm.
- · Recommended distance to install from counter: 120 200 mm.
- · Capacity: 360 ml.
- · Designed for all kind of soaps (except chirurgical).
- · Maintenance: stainless steel requires maintenance, after some time dust may damage the stainless steel chrome. We recommend a regular clearing with an specific stainless steel cleaner.