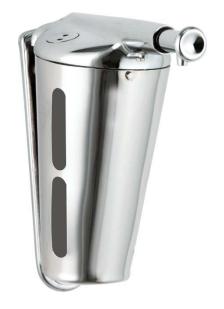

#### Soap Dispenser

- · Horizontal liquid soap dispenser for hang on wall.
- · Pushing button
- · Designed for high traffic people use, specially public bathrooms
- . Anti vandal and strong
- · Polish finished stainless steel

### TECHNICAL DATA

- · Made in Stainless Steel AISI 304.
- · Manual push button.
- · Lateral soap level viewer .
- · Transparent plastic tank inside.
- · Refill cap on top including a special key.
- · Equipped with wall fixing materials.
- · Dimensions: 150 high x 80 wide x 150 deep mm.
- · Recommended distance to install from counter: 120 200 mm.
- · Capacity: 360 ml.
- · Designed for all kind of soaps (except chirurgical).
- · Maintenance: stainless steel requires maintenance, after some time dust may damage the stainless steel chrome. We recommend a regular clearing with an specific stainless steel cleaner.