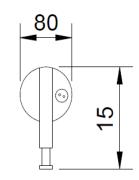

### TECHNICAL DATA

- · Made in Stainless Steel AISI 304.
- · Manual push button.
- · Lateral soap level viewer .
- · Transparent plastic tank inside.
- · Refill cap on top including a special key.
- · Equipped with wall fixing materials.
- · Dimensions: 150 high x 80 wide x 150 deep mm.
- · Recommended distance to install from counter: 120 200 mm.
- · Capacity: 360 ml.
- · Designed for all kind of soaps (except chirurgical).
- · Maintenance: stainless steel requires maintenance, after some time dust may damage the stainless steel chrome. We recommend a regular clearing with an specific stainless steel cleaner.

### SUGGESTED TEXT FOR PRESCRIPTION

NOFER soap dispenser code 3003 or similar made in AISI 304 Stainless Steel to fix to wall . Dimensions: 150 high x 80 wide x 150 deep mm. Capacity: 360 ml.

# TECHNICAL DRAWING

Dimensions in mm.

NOFER S.L. Avenida de la fama, 118 08940 · Cornellà de Llobregat (Barcelona) Tel +34 934 742 423 · Fax +34 934 743 548 export@nofer.com · www.nofer.com

03101 03002.B