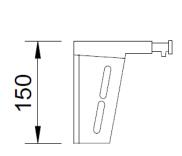

### TECHNICAL DATA

- · Made in Stainless Steel AISI 304.
- · Manual push button.
- · Lateral soap level viewer .
- · Transparent plastic tank inside.
- · Refill cap on top including a special key.
- · Equipped with wall fixing materials.
- · Dimensions: 150 high x 80 wide x 150 deep mm.
- · Recommended distance to install from counter: 120 200 mm.
- · Capacity: 360 ml.
- · Designed for all kind of soaps (except chirurgical).
- · Maintenance: stainless steel requires maintenance, after some time dust may damage the stainless steel chrome. We recommend a regular clearing with an specific stainless steel cleaner.

### SUGGESTED TEXT FOR PRESCRIPTION

NOFER soap dispenser code 3003 or similar made in AISI 304 Stainless Steel to fix to wall . Dimensions: 150 high x 80 wide x 150 deep mm. Capacity: 360 ml.

# TECHNICAL DRAWING

Dimensions in mm.

NOFER S.L. Avenida de la fama, 118 08940 · Cornellà de Llobregat (Barcelona) Tel +34 934 742 423 · Fax +34 934 743 548 export@nofer.com · www.nofer.com

03101 03002.B