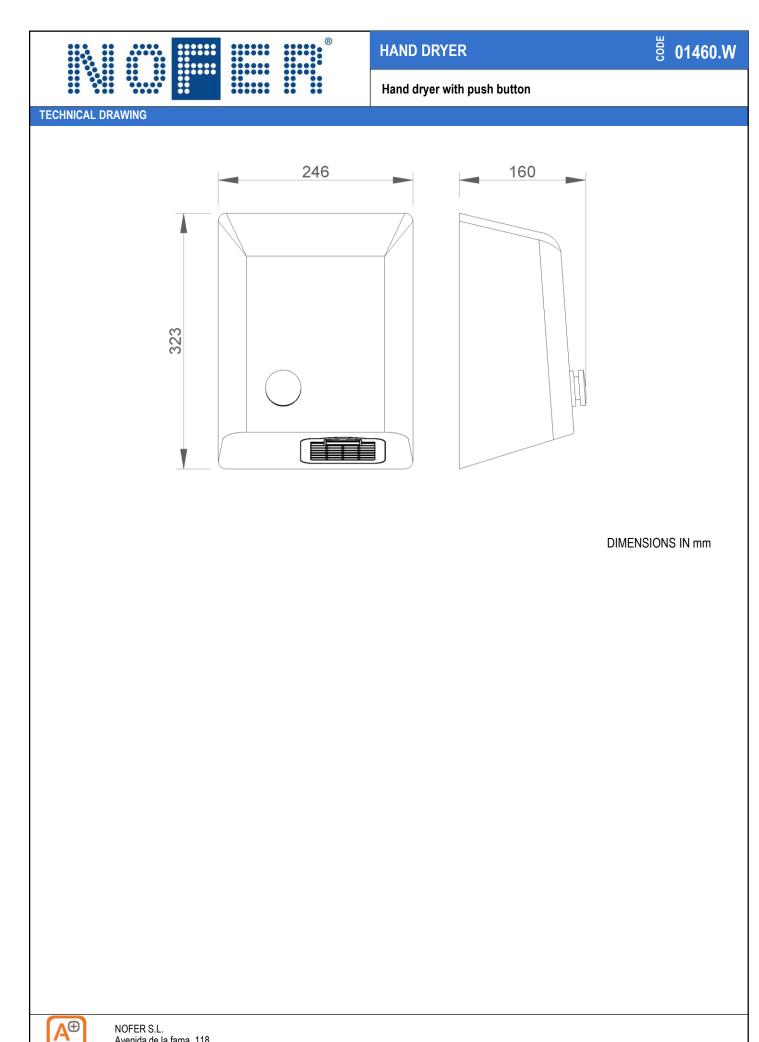

| ®                                                                                                                                                                                                                                                | HAND DRYER Ö 01460.W                                                                                                                                                                                                                                                                                                                                                                                                                                                                                                                                                                                                                                                                                                                                                                                                                                                                                                                                                                                                                                                                                                                                                                                                                                                                      |
|--------------------------------------------------------------------------------------------------------------------------------------------------------------------------------------------------------------------------------------------------|-------------------------------------------------------------------------------------------------------------------------------------------------------------------------------------------------------------------------------------------------------------------------------------------------------------------------------------------------------------------------------------------------------------------------------------------------------------------------------------------------------------------------------------------------------------------------------------------------------------------------------------------------------------------------------------------------------------------------------------------------------------------------------------------------------------------------------------------------------------------------------------------------------------------------------------------------------------------------------------------------------------------------------------------------------------------------------------------------------------------------------------------------------------------------------------------------------------------------------------------------------------------------------------------|
|                                                                                                                                                                                                                                                  | Hand dryer with push button                                                                                                                                                                                                                                                                                                                                                                                                                                                                                                                                                                                                                                                                                                                                                                                                                                                                                                                                                                                                                                                                                                                                                                                                                                                               |
| NOMER                                                                                                                                                                                                                                            | <ul> <li>Hand dryer with electronic sensor.</li> <li>Model for mounting on the surface.</li> <li>ABS housing white finish.</li> <li>Suitable for collectivities and designed for high traffic bathroom and continuous use.</li> <li>Robust, anti-vandal and safe because it is built without sharp edges or other dangerous elements.</li> <li>In accordance with LVD and EMC standards and the current European directives.</li> </ul>                                                                                                                                                                                                                                                                                                                                                                                                                                                                                                                                                                                                                                                                                                                                                                                                                                                   |
|                                                                                                                                                                                                                                                  |                                                                                                                                                                                                                                                                                                                                                                                                                                                                                                                                                                                                                                                                                                                                                                                                                                                                                                                                                                                                                                                                                                                                                                                                                                                                                           |
|                                                                                                                                                                                                                                                  | <ul> <li>TECHNICAL DATA</li> <li>White finish ABS cover manufactured in one piece (thickness=3 mm).</li> <li>Protection grid made in polycarbonate. Fire-resistant plastic evolute.</li> <li>Air temperature (room temperature de 20°C): 60°C.</li> <li>Universal motor without brushes (maintenance not needed).</li> <li>Motor speed 2800 r.p.m.</li> <li>Air flow 4000 l/min (240 m<sup>3</sup>/h) speed 65 Km/h.</li> <li>Total power 2050 W.</li> <li>Motor power: 110 W.</li> <li>Voltage/Frequency: 220-240 V - 50/60 Hz.</li> <li>Electrical isolation: Class II.</li> <li>Automatic stop due to vandalism.</li> <li>Maximum consumption 9 A.</li> <li>Noise level from 2 meters: 60 dBA.</li> <li>Protection index: IPX1.</li> <li>Dimensions: 325 height x 255 width x 165 depth (mm).</li> <li>Net weigh: 2,6 kg.</li> <li>Function: place your hands under the appliance. The hand dryer will start automatically and it continues working while the hands are within the active range. The device switches off after a few seconds of removal.</li> </ul>                                                                                                                                                                                                                    |
| SUGGESTED TEXT FOR PRESCRIPTION<br>NOFER hand dryer, with ABS housing white finish, hot air driven<br>with push button, 2050 W power and temperature of 60°C. Speed<br>motor 2800 r.p.m. Dimensions: 325 height x 255 width x 165 depth<br>(mm). | <ul> <li>Cleaning: we recommend cleaning with a cotton cloth slightly moistened with a soap solution. Then dry it.</li> <li>Estimated drying time: 40 seconds.</li> </ul>                                                                                                                                                                                                                                                                                                                                                                                                                                                                                                                                                                                                                                                                                                                                                                                                                                                                                                                                                                                                                                                                                                                 |
| NOFER S.L.<br>Avenida de la fama, 118<br>08940 · Cornellà de Llobregat (Barcelona)<br>Tel +34 934 742 423 · Fax +34 934 743 548<br>nofer@nofer.com · www.nofer.com                                                                               | stage         Image         Image <th< td=""></th<> |