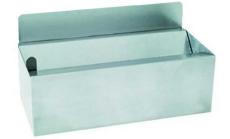

## **ASHTRAY**

팅 14162.S

### Ashtray for wall mounting

- · Ashtray in AISI 304 stainless steel for wall mounting.
- · Removable dish for emptying.
- · Suitable for collectivities and public spaces.
- · Durability and resistant to corrosion.

### **TECHNICAL DATA**

- · Frame and inner dish in AISI 304 stainless steel, satin finished.
- · Dimensions: 125 height x 200 width x 90 depth (mm).
- · With two hidden anchor points.
- Maintenance: stainless steel needs maintenance because dust can eventually damage the chrome in stainless steel. We recommend monthly cleaning with our special product.