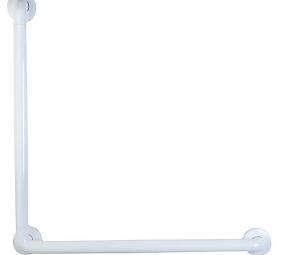

# ANGLED GRAB BAR

## Nylon series angled grab bar

- · 90° angled grab bar to fix to the wall.
- · Three wall fixing points.
- · Suitable for support at wash basin, wc-bidé, showers and bathtubs.
- · Designed for bathrooms adapted to disabled.

## TECHNICAL DATA

- · Made of antibacterial white Nylon coated aluminium.
- · Wall supports made of aluminium with white antibacterial Nylon covers.
- · Dimensions (between centre points): 600 x 600 (mm).
- · Bar Ø34 mm.
- · Recommended installation height: 70-75 cm from finished floor.