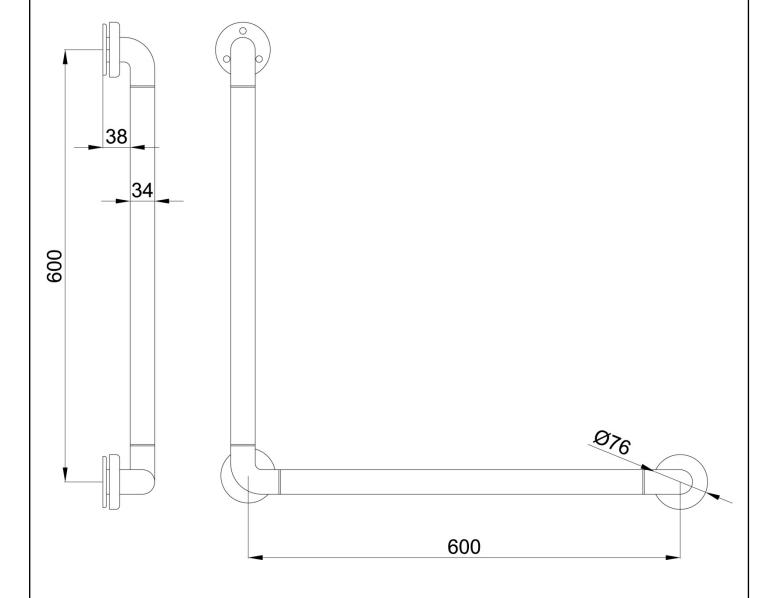

## Nylon series angled grab bar

- · 90° angled grab bar to fix to the wall.
- · Three wall fixing points.
- · Suitable for support at wash basin, wc-bidé, showers and bathtubs.
- · Designed for bathrooms adapted to disabled.

## TECHNICAL DATA

- · Made of antibacterial white Nylon coated aluminium.
- · Wall supports made of aluminium with white antibacterial Nylon covers.
- · Dimensions (between centre points): 600 x 600 (mm).
- · Bar Ø34 mm.
- · Recommended installation height: 70-75 cm from finished floor.

NOFER S.L. Avenida de la fama, 118 08940 · Cornellà de Llobregat (Barcelona) Tel +34 934 742 423 · Fax +34 934 743 548 export@nofer.com  $\cdot$  www.nofer.com

Nylon series angled grab bar

DIMENSIONS IN mm