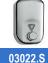

# **SOAP DISPENSER**

៉ី **03023.S** 

## Automatic soap dispenser

- · Automatic soap dispenser with infrared sensor.
- · Designed for wall mounting, leaving the anchor hidden.
- · Content viewer.
- · Security lock.
- Led that indicates when the batteries need to be replaced.

## **TECHNICAL DATA**

- · Made in AISI 304 stainless steel, polished finish.
- · Works with 4 batteries of 1,5 V.
- · Capacity: 1200 ml.
- · Thickness of the sheet: 0,8 (mm).
- Dimensions: 210 height x 140 width x 100 depth (mm).
- Maintenance: Stainless Steel requires maintenance, after some time dust may damage the stainless steel chrome. We recommend a regular cleaning with a specific stainless steel cleaner.