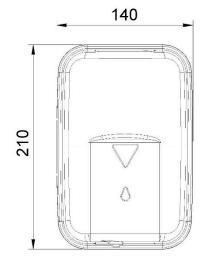

## **TECHNICAL DATA**

- · Made in AISI 304 stainless steel, polished finish.
- · Works with 4 batteries of 1,5 V.
- · Capacity: 1200 ml.
- · Thickness of the sheet: 0,8 (mm).
- Dimensions: 210 height x 140 width x 100 depth (mm).
- Maintenance: Stainless Steel requires maintenance, after some time dust may damage the stainless steel chrome. We recommend a regular cleaning with a specific stainless steel cleaner.

#### **TECHNICAL DRAWING**

DIMENSIONS IN mm

NOFER S.L. Avenida de la fama, 118 08940 · Cornellà de Llobregat (Barcelona) Tel +34 934 742 423 · Fax +34 934 743 548 nofer@nofer.com · www.nofer.com