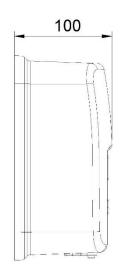

## **TECHNICAL DATA**

- · Made in AISI 304 stainless steel, polished finish.
- · Works with 4 batteries of 1,5 V.
- · Capacity: 1200 ml.
- · Thickness of the sheet: 0,8 (mm).
- Dimensions: 210 height x 140 width x 100 depth (mm).
- Maintenance: Stainless Steel requires maintenance, after some time dust may damage the stainless steel chrome. We recommend a regular cleaning with a specific stainless steel cleaner.

#### **TECHNICAL DRAWING**

DIMENSIONS IN mm

NOFER S.L. Avenida de la fama, 118 08940 · Cornellà de Llobregat (Barcelona) Tel +34 934 742 423 · Fax +34 934 743 548 nofer@nofer.com · www.nofer.com