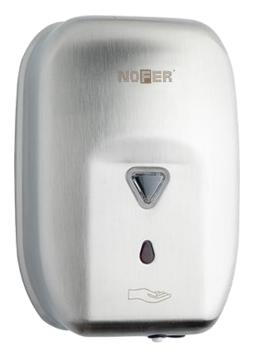

# **SOAP DISPENSER**

៉ី **03023.S** 

## Automatic soap dispenser

- · Automatic soap dispenser with infrared sensor.
- · Designed for wall mounting, leaving the anchor hidden.
- · Content viewer.
- · Security lock.
- Led that indicates when the batteries need to be replaced.

## **TECHNICAL DATA**

- · Made in AISI 304 stainless steel, polished finish.
- · Works with 4 batteries of 1,5 V.
- · Capacity: 1200 ml.
- · Thickness of the sheet: 0,8 (mm).
- Dimensions: 210 height x 140 width x 100 depth (mm).
- Maintenance: Stainless Steel requires maintenance, after some time dust may damage the stainless steel chrome. We recommend a regular cleaning with a specific stainless steel cleaner.