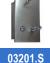

# **SOAP DISPENSER**

៉ី **03023.S** 

## Automatic soap dispenser

- · Automatic soap dispenser with infrared sensor.
- · Designed for wall mounting, leaving the anchor hidden.
- · Content viewer.
- · Security lock.
- Led that indicates when the batteries need to be replaced.

## **TECHNICAL DATA**

- · Made in AISI 304 stainless steel, polished finish.
- · Works with 4 batteries of 1,5 V.
- · Capacity: 1200 ml.
- · Thickness of the sheet: 0,8 (mm).
- Dimensions: 210 height x 140 width x 100 depth (mm).
- Maintenance: Stainless Steel requires maintenance, after some time dust may damage the stainless steel chrome. We recommend a regular cleaning with a specific stainless steel cleaner.