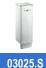

# **SOAP DISPENSER**

៉ី **03023.S** 

## Automatic soap dispenser

- · Automatic soap dispenser with infrared sensor.
- · Designed for wall mounting, leaving the anchor hidden.
- · Content viewer.
- · Security lock.
- Led that indicates when the batteries need to be replaced.

## **TECHNICAL DATA**

- · Made in AISI 304 stainless steel, polished finish.
- · Works with 4 batteries of 1,5 V.
- · Capacity: 1200 ml.
- · Thickness of the sheet: 0,8 (mm).
- Dimensions: 210 height x 140 width x 100 depth (mm).
- Maintenance: Stainless Steel requires maintenance, after some time dust may damage the stainless steel chrome. We recommend a regular cleaning with a specific stainless steel cleaner.