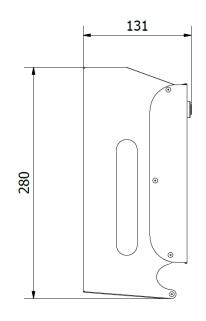

### **TECHNICAL DATA**

- · Made of stainless steel.
- · Dimensions: 280 height x 118 width x 131 depth (mm).
- · Consumable: domestic toilet rolls (Ø 100 mm) .
- Maintenance: stainless steel needs maintenance because dust can eventually damage the chrome in stainless steel. We recommend monthly cleaning with our special product.

## TECHNICAL DRAWING

**DIMENSIONS IN mm** 

NOFER S.L. Avenida de la fama, 118 08940 · Cornellà de Llobregat (Barcelona) Tel +34 934 742 423 · Fax +34 934 743 548 nofer@nofer.com · www.nofer.com