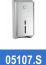

# **TOILET ROLL DISPENSER**

흥 **05101.S** 

#### Double toilet roll dispenser

- · Toilet roll dispenser in stainless steel.
- · Suitable for 2 toilet rolls.
- · To fix to wall.
- · Content viewer.
- · Frontal refilling. With security lock and key included.
- · Durability and resistance to dust and corrosion.
- · Stainless steel satin finish.

### **TECHNICAL DATA**

- · Made of stainless steel.
- · Dimensions: 280 height x 118 width x 131 depth (mm).
- · Consumable: domestic toilet rolls (Ø 100 mm) .
- Maintenance: stainless steel needs maintenance because dust can eventually damage the chrome in stainless steel. We recommend monthly cleaning with our special product.

### SUGGESTED TEXT FOR PRESCRIPTION

Toilet roll dispenser NOFER, in stainless steel to fix to wall. Suitable for 2 domestic toilet rolls. With content viewer and security lock. Dimensions: 280 height x 118 width x 131 depth (mm).