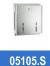

# **TOILET ROLL DISPENSER**

흥 **05101.S** 

#### Double toilet roll dispenser

- · Toilet roll dispenser in stainless steel.
- · Suitable for 2 toilet rolls.
- · To fix to wall.
- · Content viewer.
- · Frontal refilling. With security lock and key included.
- · Durability and resistance to dust and corrosion.
- · Stainless steel satin finish.

### **TECHNICAL DATA**

- · Made of stainless steel.
- · Dimensions: 280 height x 118 width x 131 depth (mm).
- · Consumable: domestic toilet rolls (Ø 100 mm) .
- Maintenance: stainless steel needs maintenance because dust can eventually damage the chrome in stainless steel. We recommend monthly cleaning with our special product.

### SUGGESTED TEXT FOR PRESCRIPTION

Toilet roll dispenser NOFER, in stainless steel to fix to wall. Suitable for 2 domestic toilet rolls. With content viewer and security lock. Dimensions: 280 height x 118 width x 131 depth (mm).