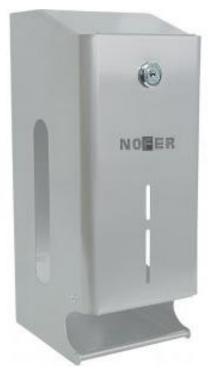

#### Double toilet roll dispenser

- · Toilet roll dispenser in stainless steel.
- · Suitable for 2 toilet rolls.
- · To fix to wall.
- · Content viewer.
- · Frontal refilling. With security lock and key included.
- · Durability and resistance to dust and corrosion.
- · Stainless steel satin finish.

### **TECHNICAL DATA**

- · Made of stainless steel.
- · Dimensions: 280 height x 118 width x 131 depth (mm).
- · Consumable: domestic toilet rolls (Ø 100 mm) .
- Maintenance: stainless steel needs maintenance because dust can eventually damage the chrome in stainless steel. We recommend monthly cleaning with our special product.