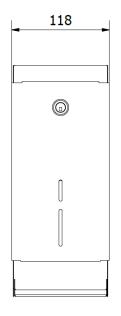

### **TECHNICAL DATA**

- · Made of stainless steel.
- · Dimensions: 280 height x 118 width x 131 depth (mm).
- · Consumable: domestic toilet rolls (Ø 100 mm) .
- Maintenance: stainless steel needs maintenance because dust can eventually damage the chrome in stainless steel. We recommend monthly cleaning with our special product.

## TECHNICAL DRAWING

**DIMENSIONS IN mm** 

NOFER S.L. Avenida de la fama, 118 08940 · Cornellà de Llobregat (Barcelona) Tel +34 934 742 423 · Fax +34 934 743 548 nofer@nofer.com · www.nofer.com