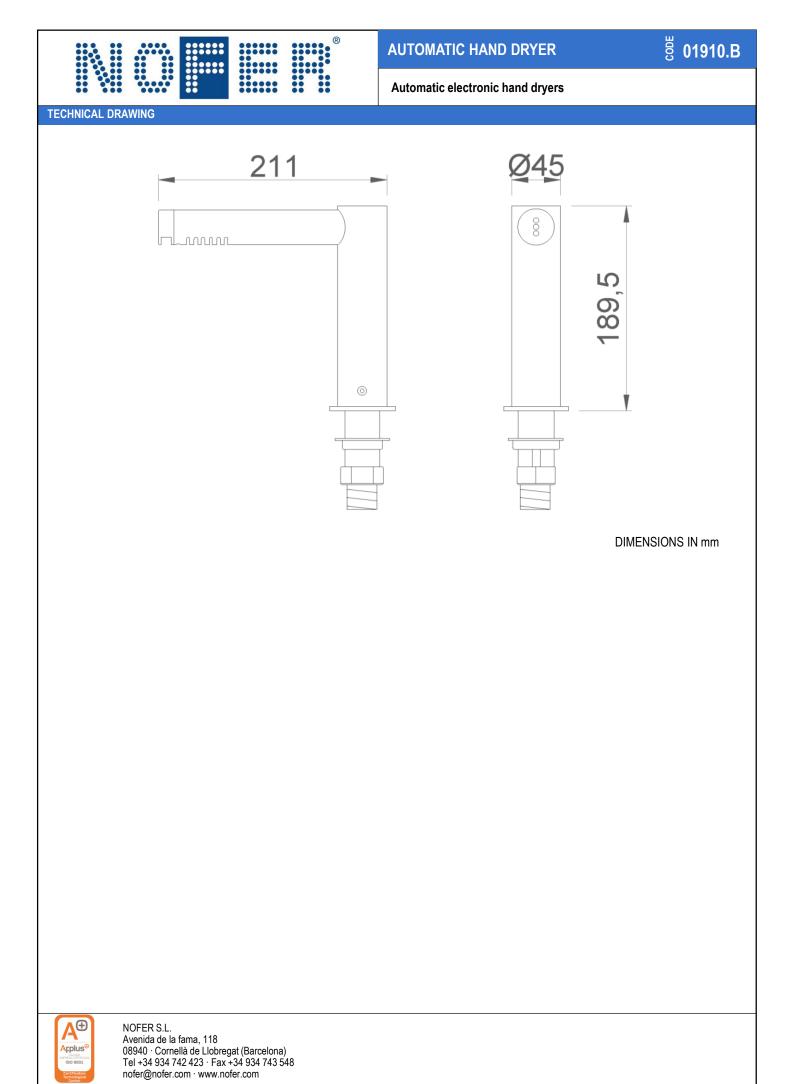

| ®                                                                                                                                                                                                                                                               | AUTOMATIC HAND DRYER                                                                                                                                                                                                                                                                                                                                                                                                                                                                                                                                                                                                                                                                                                                                                                                                                                                                                                                                                                                                                                                                                                                                                                                                                                                                                                                                                                                                                                                                                                                                                                                                                                                                                                                                                                                                                                                                                                                                                                                                                                                                          |
|-----------------------------------------------------------------------------------------------------------------------------------------------------------------------------------------------------------------------------------------------------------------|-----------------------------------------------------------------------------------------------------------------------------------------------------------------------------------------------------------------------------------------------------------------------------------------------------------------------------------------------------------------------------------------------------------------------------------------------------------------------------------------------------------------------------------------------------------------------------------------------------------------------------------------------------------------------------------------------------------------------------------------------------------------------------------------------------------------------------------------------------------------------------------------------------------------------------------------------------------------------------------------------------------------------------------------------------------------------------------------------------------------------------------------------------------------------------------------------------------------------------------------------------------------------------------------------------------------------------------------------------------------------------------------------------------------------------------------------------------------------------------------------------------------------------------------------------------------------------------------------------------------------------------------------------------------------------------------------------------------------------------------------------------------------------------------------------------------------------------------------------------------------------------------------------------------------------------------------------------------------------------------------------------------------------------------------------------------------------------------------|
|                                                                                                                                                                                                                                                                 | Automatic electronic hand dryers                                                                                                                                                                                                                                                                                                                                                                                                                                                                                                                                                                                                                                                                                                                                                                                                                                                                                                                                                                                                                                                                                                                                                                                                                                                                                                                                                                                                                                                                                                                                                                                                                                                                                                                                                                                                                                                                                                                                                                                                                                                              |
|                                                                                                                                                                                                                                                                 | <ul> <li>Automatic electronic hand dryer in chromed brass.</li> <li>Model for mounting on countertop.</li> <li>Chromed brass finish gloss set.</li> <li>Robust, anti-vandalism and safe because it is built without sharp edges or other dangerous elements.</li> <li>In accordance with European safety directives (EC).</li> </ul>                                                                                                                                                                                                                                                                                                                                                                                                                                                                                                                                                                                                                                                                                                                                                                                                                                                                                                                                                                                                                                                                                                                                                                                                                                                                                                                                                                                                                                                                                                                                                                                                                                                                                                                                                          |
|                                                                                                                                                                                                                                                                 | <ul> <li>TECHNICAL DATA</li> <li>Made of chromed brass with a gloss finish of 1,2 mm thickness.</li> <li>Electronic infrared sensor that stops the hand dryer when the hands are removed from the detection field.</li> <li>Exit temperature at an ambient temperature of 20°C, temperature: 40°C to 10 cm.</li> <li>Motor of universal type without brushes (does not require maintenance).</li> <li>Dryer speed motor: 35000 r.p.m.</li> <li>Air speed of 305 km/h.</li> <li>Motor power: 800 W.</li> <li>Voltage/Frequency: 220-240 V - 50/60 Hz.</li> <li>Electrical insulation: Class I.</li> <li>Maximum consumption: 3,5 A.</li> <li>Sound level at 2 meters: 72 dBA.</li> <li>Protection index: IPX1.</li> <li>Dimensions: 189,5 height x 45 width x 211 depth (mm).</li> <li>Total net weight: 4,9 kg.</li> </ul>                                                                                                                                                                                                                                                                                                                                                                                                                                                                                                                                                                                                                                                                                                                                                                                                                                                                                                                                                                                                                                                                                                                                                                                                                                                                    |
| SUGGESTED TEXT FOR PRESCRIPTION<br>NOFER hand dryer, made of chromed brass, gloss finish, hot air<br>operated with electronic sensor, 800 W power and temperature of<br>40°C. Motor speed 35000 r.p.m. Dimensions: 189,5 height x 45<br>width x 211 depth (mm). | <ul> <li>Weight with individual packing: 5,3 kg.</li> <li>With safety thermal limiter and automatic stoppage due to vandalism.</li> <li>Function: place your hands under the faucet. The hand dryer activates automatically, remaining in operation while the hands are inside the field of the sensor. The faucet switches off after a few seconds of removing them.</li> <li>Maintenance: use neutral pH soap and water for cleaning, then dry with a clean cloth. When cleaning the bathroom with aggressive products, the hand dryer should be protected from splashes.</li> <li>Estimated drying time: 10-12 seconds.</li> </ul>                                                                                                                                                                                                                                                                                                                                                                                                                                                                                                                                                                                                                                                                                                                                                                                                                                                                                                                                                                                                                                                                                                                                                                                                                                                                                                                                                                                                                                                         |
| NOFER S.L.<br>Avenida de la fama, 118<br>08940 · Cornellà de Llobregat (Barcelona)<br>Tel +34 934 742 423 · Fax +34 934 743 548<br>nofer@nofer.com · www.nofer.com                                                                                              | Berger         Image: Constraint of the second |