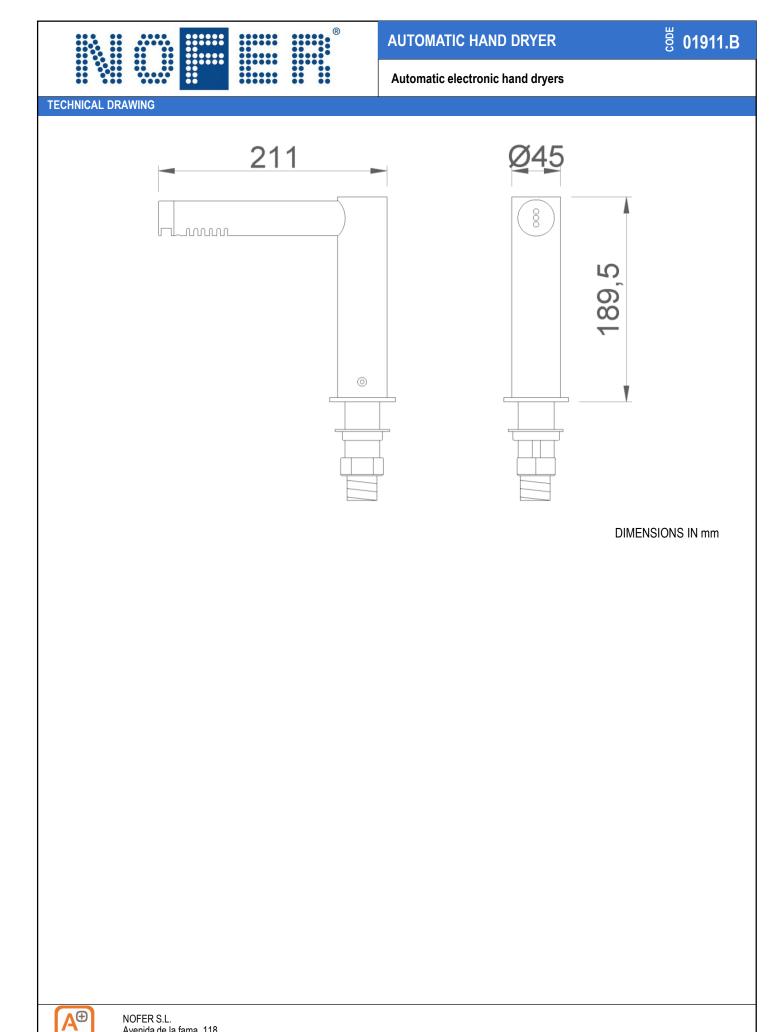

| ©                                                                                                                                                                                                                                                               | AUTOMATIC HAND DRYER                                                                                                                                                                                                                                                                                                                                                                                                                                                                                                                                                                                                                                                                                                                                                                                                                                    |
|-----------------------------------------------------------------------------------------------------------------------------------------------------------------------------------------------------------------------------------------------------------------|---------------------------------------------------------------------------------------------------------------------------------------------------------------------------------------------------------------------------------------------------------------------------------------------------------------------------------------------------------------------------------------------------------------------------------------------------------------------------------------------------------------------------------------------------------------------------------------------------------------------------------------------------------------------------------------------------------------------------------------------------------------------------------------------------------------------------------------------------------|
|                                                                                                                                                                                                                                                                 | Automatic electronic hand dryers                                                                                                                                                                                                                                                                                                                                                                                                                                                                                                                                                                                                                                                                                                                                                                                                                        |
|                                                                                                                                                                                                                                                                 | <ul> <li>Automatic electronic hand dryer in chromed brass.</li> <li>Model for mounting on countertop.</li> <li>Chromed brass finish gloss set.</li> <li>Robust, anti-vandalism and safe because it is built without sharp edges or other dangerous elements.</li> <li>In accordance with European safety directives (EC).</li> </ul>                                                                                                                                                                                                                                                                                                                                                                                                                                                                                                                    |
|                                                                                                                                                                                                                                                                 | <ul> <li>TECHNICAL DATA</li> <li>Made of chromed brass with a gloss finish of 1,2 mm thickness.</li> <li>Electronic infrared sensor that stops the hand dryer when the hands are removed from the detection field.</li> <li>Exit temperature at an ambient temperature of 20°C, temperature: 40°C to 10 cm.</li> <li>Motor of universal type without brushes (does not require maintenance).</li> <li>Dryer speed motor: 35000 r.p.m.</li> <li>Air speed of 305 km/h.</li> <li>Motor power: 800 W.</li> <li>Voltage/Frequency: 220-240 V - 50/60 Hz.</li> <li>Electrical insulation: Class I.</li> </ul>                                                                                                                                                                                                                                                |
| SUGGESTED TEXT FOR PRESCRIPTION<br>NOFER hand dryer, made of chromed brass, gloss finish, hot air<br>operated with electronic sensor, 800 W power and temperature of<br>40°C. Motor speed 35000 r.p.m. Dimensions: 319,5 height x 45<br>width x 211 depth (mm). | <ul> <li>Maximum consumption: 3,5 A.</li> <li>Sound level at 2 meters: 72 dBA.</li> <li>Protection index: IPX1.</li> <li>Dimensions: 319,5 height x 45 width x 211 depth (mm).</li> <li>Total net weight: 4,9 kg.</li> <li>Weight with individual packing: 5,3 kg.</li> <li>With safety thermal limiter and automatic stoppage due to vandalism.</li> <li>Function: place your hands under the faucet. The hand dryer activates automatically, remaining in operation while the hands are inside the field of the sensor. The faucet switches off after a few seconds of removing them.</li> <li>Maintenance: use neutral pH soap and water for cleaning, then dry with a clean cloth. When cleaning the bathroom with aggressive products, the hand dryer should be protected from splashes.</li> <li>Estimated drying time: 10-12 seconds.</li> </ul> |
| NOFER S.L.<br>Avenida de la fama, 118<br>08940 · Cornellà de Llobregat (Barcelona)<br>Tel + 34 934 742 423 · Fax + 34 934 743 548                                                                                                                               | Pegeger<br>2000<br>201911.B<br>01902.S<br>01851.S<br>03106.B<br>07250.B                                                                                                                                                                                                                                                                                                                                                                                                                                                                                                                                                                                                                                                                                                                                                                                 |