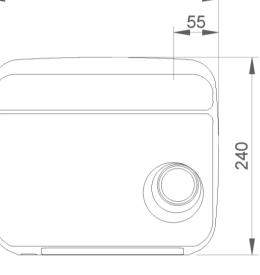

## HAND DRYER

280

ខ្លី **01250.B** 

Hand dryer with push button

**TECHNICAL DRAWING** 

DIMENSIONS IN mm

NOFER S.L. Avenida de la fama, 118 08940 · Cornellà de Llobregat (Barcelona) Tel +34 934 742 423 · Fax +34 934 743 548 nofer@nofer.com · www.nofer.com