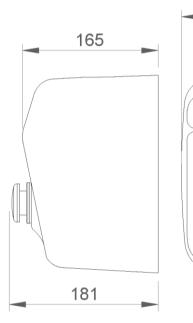

## HAND DRYER

280

ខ្លី **01250.B** 

Hand dryer with push button

**TECHNICAL DRAWING** 

DIMENSIONS IN mm

NOFER S.L. Avenida de la fama, 118 08940 · Cornellà de Llobregat (Barcelona) Tel +34 934 742 423 · Fax +34 934 743 548 nofer@nofer.com · www.nofer.com