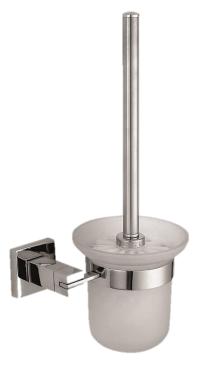

# **TOILET BRUSH**

ੈ 16915.B

#### **Toilet brush**

- · Toilet brush made of stainless steel AISI 304 and frosted glass.
- · Durability and resistance against corrosion.
- Suitable for public areas.
- · Polish finished.