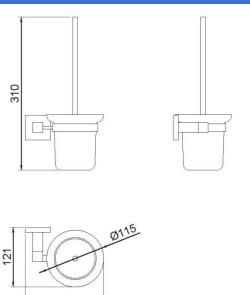

# TECHNICAL DATA

- · Made of stainless steel AISI 304.
- · Dimensions: 310 height x 158 width x 121 depth (mm).
- · Equipped with fixing materials.
- Maintenance: stainless steel needs maintenance because dust can eventually damage the chrome in stainless steel. We recommend monthly cleaning with a stainless steel special product.

#### SUGGESTED TEXT FOR PRESCRIPTION

NOFER toilet brush, made of polish finished AISI 304 stainless steel and frosted glass. Dimensions: 310 height x 158 width x 121 depth (mm).

### **TECHNICAL DRAWING**

NOFER S.L. Avenida de la fama, 118 08940 · Cornellà de Llobregat (Barcelona) Tel +34 934 742 423 · Fax +34 934 743 548 export@nofer.com · www.nofer.com

158

DIMENSIONS IN mm