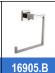

# **TOILET BRUSH**

ੈ 16915.B

#### **Toilet brush**

- · Toilet brush made of stainless steel AISI 304 and frosted glass.
- · Durability and resistance against corrosion.
- Suitable for public areas.
- · Polish finished.

# TECHNICAL DATA

- · Made of stainless steel AISI 304.
- · Dimensions: 310 height x 158 width x 121 depth (mm).
- · Equipped with fixing materials.
- Maintenance: stainless steel needs maintenance because dust can eventually damage the chrome in stainless steel. We recommend monthly cleaning with a stainless steel special product.

#### SUGGESTED TEXT FOR PRESCRIPTION

NOFER toilet brush, made of polish finished AISI 304 stainless steel and frosted glass. Dimensions: 310 height x 158 width x 121 depth (mm).