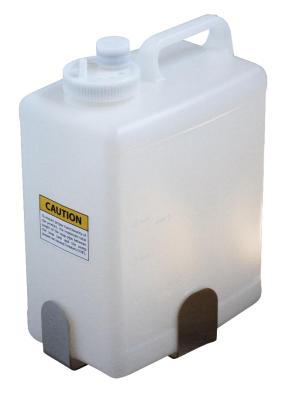

## Deposit for soap dispenser

- · Tank for liquid soap dispensers with multiple feed system.
- · Includes wall support.
- · It drastically reduces soap consumption.
- · Fast and simple recharge and with anti-theft protection.
- · Resistant and anti-vandal.

## **TECHNICAL DATA**

- · Body made of plastic.
- Capacity: 6 liters. Refillable.
- · Allows the installation of 6 maximum soap dispensers with a single tank.
- · Includes wall support.
- · Dimensions: 295 height x 144 width x 224 depth (mm).