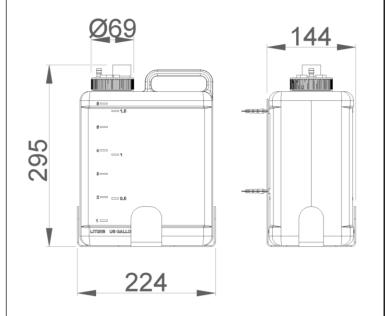

## **TECHNICAL DATA**

- · Body made of plastic.
- Capacity: 6 liters. Refillable.
- · Allows the installation of 6 maximum soap dispensers with a single tank.
- · Includes wall support.
- · Dimensions: 295 height x 144 width x 224 depth (mm).

## SUGGESTED TEXT FOR PRESCRIPTION

Tank for NOFER liquid soap dispenser with multiple feed system. Dimensions: 295 height x 144 width x 224 depth (mm).

## **TECHNICAL DRAWING**

DIMENSIONS IN mm

NOFER S.L. Avenida de la fama, 118 08940 · Cornellà de Llobregat (Barcelona) Tel +34 934 742 423 · Fax +34 934 743 548 export@nofer.com · www.nofer.com