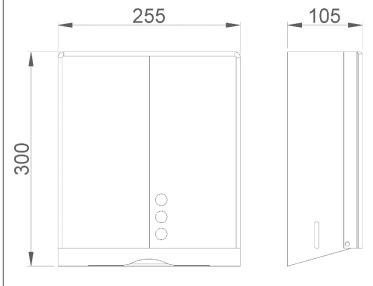

## **TECHNICAL DATA**

- · Made of AISI 304 stainless steel, satin finish.
- · Dimensions: 300 height x 255 width x 105 depth (mm).
- · Consumable: paper box cod. 06009.E.
- · Capacity: 450 towels.
- Maintenance: stainless steel needs maintenance because dust can eventually damage the chromium (Cr) content in stainless steel. We recommend monthly cleaning with a stainless steel special cleaner.

#### SUGGESTED TEXT FOR PRESCRIPTION

NOFER paper towel dispenser in stainless steel AISI 304, satin finish, frontal cover and wall mounted. Suitable for folded or crimped (zig-zag) towels, with content viewers and security key. Dimensions: 300 height x 255 width x 105 depth (mm).

# **TECHNICAL DRAWING**

DIMENSIONS IN mm

NOFER S.L. Avenida de la fama, 118 08940 · Cornellà de Llobregat (Barcelona) Tel +34 934 742 423 · Fax +34 934 743 548 nofer@nofer.com · www.nofer.com