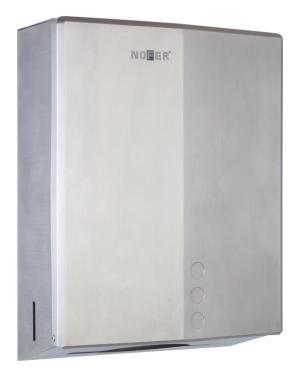

#### Paper towel dispenser

- · Dispenser paper towel in stainless steel to fix to the wall.
- · Frontal cover for an easy paper refilling.
- Made of stainless steel satin finish. Also available in gloss finish (NOFER 04046.B), black finish (NOFER 04046.N) and other colors.
- · Suitable folded or crimped towels (zig-zag).
- · Durability and resistance to corrosion.
- · With content viewers on the sides.
- · With lock and security key.
- · Exit with anti-tear protection of towels.

## **TECHNICAL DATA**

- · Made of AISI 304 stainless steel, satin finish.
- · Dimensions: 300 height x 255 width x 105 depth (mm).
- · Consumable: paper box cod. 06009.E.
- · Capacity: 450 towels.
- Maintenance: stainless steel needs maintenance because dust can eventually damage the chromium (Cr) content in stainless steel. We recommend monthly cleaning with a stainless steel special cleaner.