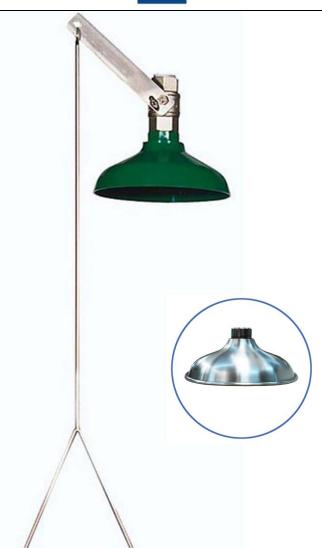

## SUGGESTED TEXT FOR PRESCRIPTION

NOFER or similar wall mounted emergency vertical shower with activation through rigid lever with triangle handle. Shower head made of stainless steel. Body manufactured in zinc galvanized steel covered with epoxy paint. Equipped with connecting valve with total way out valve.

### Wall emergency shower with manual activation

- · Wall emergency vertical shower.
- · Total way out valve, manual activation.
- · Activation through rigid lever with triangle handle.
- · Green color RAL 6029.
- · Suitable for industries, workshops, labs, and in general when you can find personal risk damage due to fire, chemical reactants, acids, oil products, radioactive materials, or any other pollutant element.

### **TECHNICAL DATA**

- · Shower head in stainless steel.
- · Manufactured in zinc galvanized steel covered in epoxy paint.
- · Connecting parts in brass.
- · Water flow: 120 I / min (3 bar).
- · Recommended height installation: 2.10 m from finished floor.
- · Water inlet 1".