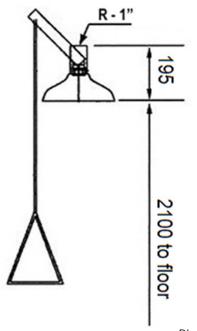

### **TECHNICAL DATA**

- · Shower head in stainless steel.
- · Manufactured in zinc galvanized steel covered in epoxy paint.
- · Connecting parts in brass.
- · Water flow: 120 I / min (3 bar).
- · Recommended height installation: 2.10 m from finished floor.
- · Water inlet 1".

#### TECHNICAL DRAWING

Dimensions in mm

NOFER S.L. Avenida de la fama, 118 08940 · Cornellà de Llobregat (Barcelona) Tel +34 934 742 423 · Fax +34 934 743 548 export@nofer.com · www.nofer.com