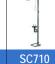

## Horizontal emergency shower

- WALL MOUNTED EMERGENCY SHOWER ☐ SC830SS
- · Wall mounted horizontal emergency shower.
- · Total way out valve, instant opening.
- · Activation through rigid lever with triangle handle.
- · Green color RAL 6029.
- · Suitable for industries, workshops, labs, and in general when you can find personal risk damage due to fire, chemical reactants, acids, oil products, radioactive materials, or any other pollutant element.
- · CE conformity.

## **TECHNICAL DATA**

- · Shower head made of stainless steel.
- · Manufactured in zinc galvanized steel covered in epoxy paint.
- · Connecting parts made of brass.
- · Water flow: 120 I / min (3 bar).
- · Water inlet 1" F.