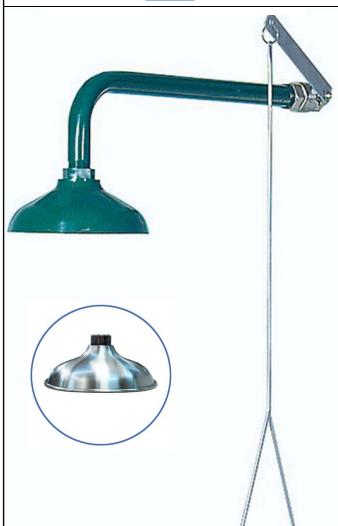

## Horizontal emergency shower

- WALL MOUNTED EMERGENCY SHOWER ☐ SC830SS
- · Wall mounted horizontal emergency shower.
- · Total way out valve, instant opening.
- · Activation through rigid lever with triangle handle.
- · Green color RAL 6029.
- · Suitable for industries, workshops, labs, and in general when you can find personal risk damage due to fire, chemical reactants, acids, oil products, radioactive materials, or any other pollutant element.
- · CE conformity.

## **TECHNICAL DATA**

- · Shower head made of stainless steel.
- · Manufactured in zinc galvanized steel covered in epoxy paint.
- · Connecting parts made of brass.
- · Water flow: 120 I / min (3 bar).
- · Water inlet 1" F.

## SUGGESTED TEXT FOR PRESCRIPTION

NOFER or similar wall mounted emergency horizontal shower with activation through rigid lever with triangle handle. Shower head made of stainless steel. Body manufactured in zinc galvanized steel covered with epoxy paint. Equipped with connecting valve with total way out valve.