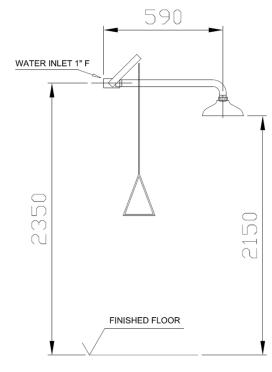

## TECHNICAL DRAWING

Dimensions in mm

NOFER S.L. Avenida de la fama, 118 08940 · Cornellà de Llobregat (Barcelona) Tel +34 934 742 423 · Fax +34 934 743 548 export@nofer.com · www.nofer.com

## **TECHNICAL DATA**

- · Shower head made of stainless steel.
- · Manufactured in zinc galvanized steel covered in epoxy paint.
- · Connecting parts made of brass.
- · Water flow: 120 I / min (3 bar).
- · Water inlet 1" F.