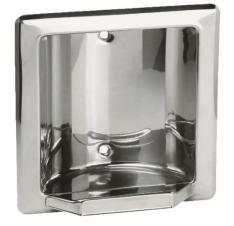

# **BUILT IN SOAP DISH**

ਰ 09038.B

#### Built in stainless steel soap dish

- · Built in stainless steel soap dish, polish finished.
- · Durability and resistance.
- · Suitable for collectivities.
- · Easy to install and clean.