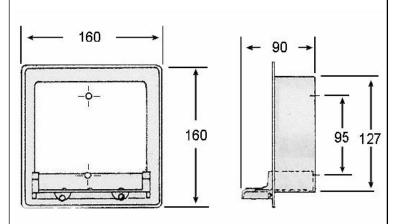

### **TECHNICAL DATA**

- · Made in polish finished AISI 304stainless steel.
- · Dimensions: 160 height x 160 width x 90 depth (mm).
- Maintenance: stainless steel needs maintenance because dust can eventually damage the chrome in stainless steel. We recommend monthly cleaning with our special product.

# SUGGESTED TEXT FOR PRESCRIPTION

NOFER built in soap dish made in polish finished stainless steel. Dimensions: 160 height x 160 width x 90 depth (mm).

### TECHNICAL DRAWING

DIMENSIONS IN mm

NOFER S.L. Avenida de la fama, 118 08940 · Cornellà de Llobregat (Barcelona) Tel +34 934 742 423 · Fax +34 934 743 548 export@nofer.com · www.nofer.com