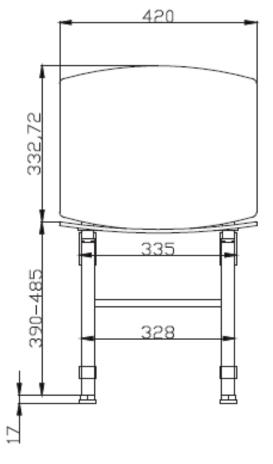

## **DIMENSIONAL OUTLINE**

DIMENSIONS IN mm

NOFER S.L. Avenida de la fama, 118 08940 · Cornellà de Llobregat (Barcelona) Tel +34 934 742 423 · Fax +34 934 743 548 export@nofer.com · www.nofer.com