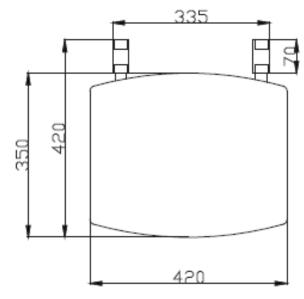

## **DIMENSIONAL OUTLINE**

DIMENSIONS IN mm

NOFER S.L. Avenida de la fama, 118 08940 · Cornellà de Llobregat (Barcelona) Tel +34 934 742 423 · Fax +34 934 743 548 export@nofer.com · www.nofer.com