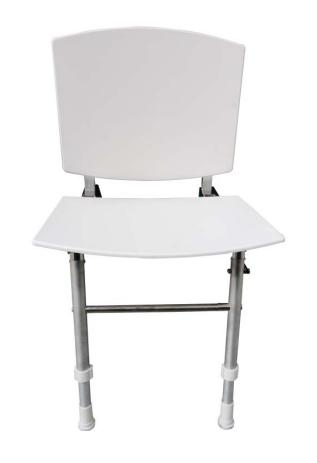

## Folding seat with backrest and two adjustable legs

- · Folding seat with support for wall fixing.
- · With two adjustable support legs .
- · Designed for bathrooms adapted for people with reduced mobility.

## COMPONENTS AND TECHNICAL DATA

- · Made of white polypropylene with anti-bacterial protection.
- · Supports made of stainless steel AISI 304.
- · Maximum weight: 160 kg (with a suitable wall mounting).
- Recommended installation height 45-50 cm seat area to finished floor. Maintenance: Stainless steel requires maintenance as dirt over time can damage the chrome (Cr) containing stainless steel. We recommend monthly cleaning with a specialized stainless steel product. Polypropylene should be cleaned with a cloth dampened with soapy water (soap), rinse and dry thoroughly with a soft cloth.

#### SUGGESTED TEXT FOR PRESCRIPTION

NOFER seat or equivalent, made of white polypropylene with antibacterial protection. With back and two adjustable support legs to the ground. Brackets AISI 304 stainless steel.