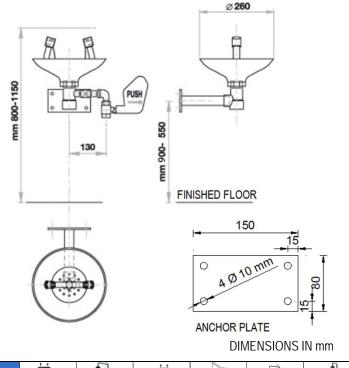

# TECHNICAL DATA

- · Eyewash basin made of green polypropylene.
- $\cdot$  Manufactured in zinc galvanized steel covered with epoxy paint.
- · Connecting parts in brass.
- · Water pressure, minimum 1.5 maximum 5 bar.
- · Water flow: 14 I/min 10%.
- · Water inlet dimension: 1/2".
- · Outlet dimension: 1+1/4".
- Recommended high installation: 800 1150 mm from finished floor.
- · Dimensions: basin Ø 260 mm.

## TECHNICAL DRAWING

NOFER S.L. Avenida de la fama, 118 08940 · Cornellà de Llobregat (Barcelona) Tel +34 934 742 423 · Fax +34 934 743 548 export@nofer.com · www.nofer.com