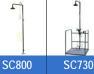

### Wall mounted emergency eyewash

- · Wall mounted emergency eyewash.
- · High water flow and low water pressure.
- · Instant automatic opening and closing activated by lateral lever.
- · Double aerated jet with dust cover.
- · Green color RAL 6029.
- $\cdot$  Suitable for industries, laboratories and generally where there is risk of personal damages from fire, acids, chemical reactants, petroleum products, radioactive materials or other contaminants.
- · CE conformity.

# TECHNICAL DATA

- · Eyewash basin made of green polypropylene.
- $\cdot$  Manufactured in zinc galvanized steel covered with epoxy paint.
- · Connecting parts in brass.
- · Water pressure, minimum 1.5 maximum 5 bar.
- · Water flow: 14 I/min 10%.
- · Water inlet dimension: 1/2".
- · Outlet dimension: 1+1/4".
- Recommended high installation: 800 1150 mm from finished floor.
- · Dimensions: basin Ø 260 mm.