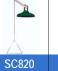

### Wall mounted emergency eyewash

- · Wall mounted emergency eyewash.
- · High water flow and low water pressure.
- · Instant automatic opening and closing activated by lateral lever.
- · Double aerated jet with dust cover.
- · Green color RAL 6029.
- $\cdot$  Suitable for industries, laboratories and generally where there is risk of personal damages from fire, acids, chemical reactants, petroleum products, radioactive materials or other contaminants.
- · CE conformity.

# TECHNICAL DATA

- · Eyewash basin made of green polypropylene.
- $\cdot$  Manufactured in zinc galvanized steel covered with epoxy paint.
- · Connecting parts in brass.
- · Water pressure, minimum 1.5 maximum 5 bar.
- · Water flow: 14 I/min 10%.
- · Water inlet dimension: 1/2".
- · Outlet dimension: 1+1/4".
- Recommended high installation: 800 1150 mm from finished floor.
- · Dimensions: basin Ø 260 mm.