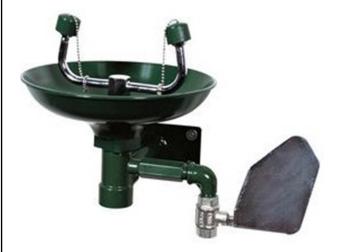

### Wall mounted emergency eyewash

- · Wall mounted emergency eyewash.
- · High water flow and low water pressure.
- · Instant automatic opening and closing activated by lateral lever.
- · Double aerated jet with dust cover.
- · Green color RAL 6029.
- $\cdot$  Suitable for industries, laboratories and generally where there is risk of personal damages from fire, acids, chemical reactants, petroleum products, radioactive materials or other contaminants.
- · CE conformity.

# TECHNICAL DATA

- · Eyewash basin made of green polypropylene.
- $\cdot$  Manufactured in zinc galvanized steel covered with epoxy paint.
- · Connecting parts in brass.
- · Water pressure, minimum 1.5 maximum 5 bar.
- · Water flow: 14 I/min 10%.
- · Water inlet dimension: 1/2".
- · Outlet dimension: 1+1/4".
- Recommended high installation: 800 1150 mm from finished floor.
- · Dimensions: basin Ø 260 mm.

## SUGGESTED TEXT FOR PRESCRIPTION

NOFER or similar emergency eyewash. Instant automatic opening and closing activated by lateral lever. Manufactured in zinc galvanized steel covered with epoxy paint. Eyewash basin and arms made in green polypropylene. Dimensions: basin  $\varnothing$  260 mm.