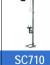

### Wall mounted emergency eyewash

- · Wall mounted emergency eyewash.
- · High water flow and low water pressure.
- · Instant automatic opening and closing activated by lateral lever.
- · Double aerated jet with dust cover.
- · Green color RAL 6029.
- $\cdot$  Suitable for industries, laboratories and generally where there is risk of personal damages from fire, acids, chemical reactants, petroleum products, radioactive materials or other contaminants.
- · CE conformity.

# TECHNICAL DATA

- · Eyewash basin made of green polypropylene.
- $\cdot$  Manufactured in zinc galvanized steel covered with epoxy paint.
- · Connecting parts in brass.
- · Water pressure, minimum 1.5 maximum 5 bar.
- · Water flow: 14 I/min 10%.
- · Water inlet dimension: 1/2".
- · Outlet dimension: 1+1/4".
- Recommended high installation: 800 1150 mm from finished floor.
- · Dimensions: basin Ø 260 mm.