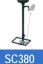

### Wall mounted emergency eyewash

- · Wall mounted emergency eyewash.
- · High water flow and low water pressure.
- · Instant automatic opening and closing activated by lateral lever.
- · Double aerated jet with dust cover.
- · Green color RAL 6029.
- $\cdot$  Suitable for industries, laboratories and generally where there is risk of personal damages from fire, acids, chemical reactants, petroleum products, radioactive materials or other contaminants.
- · CE conformity.

# TECHNICAL DATA

- · Eyewash basin made of green polypropylene.
- $\cdot$  Manufactured in zinc galvanized steel covered with epoxy paint.
- · Connecting parts in brass.
- · Water pressure, minimum 1.5 maximum 5 bar.
- · Water flow: 14 I/min 10%.
- · Water inlet dimension: 1/2".
- · Outlet dimension: 1+1/4".
- Recommended high installation: 800 1150 mm from finished floor.
- · Dimensions: basin Ø 260 mm.