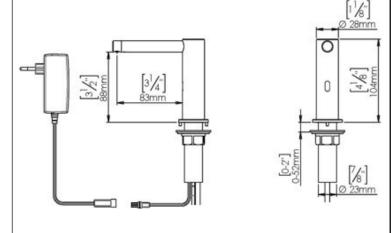

# **TECHNICAL DATA**

- · Main body made of chromed brass with gloss finish.
- · Power supply: transformer. Optional with batteries.
- · Capacity: 1000ml. Refillable.
- · Detection range of the sensor: 50 mm.
- · Standard soap discharge: 0,8 cc, adjustable.
- · Sensor range: 30-100 mm (±10 mm)adjustable by remote control.
- · Soap viscosity: 100-3800 cPs.
- · Dimensions: 104 height x Ø27 width x 117 depth (mm). Under counter diameter: 0-52, Ø23 (mm).
- Operation: place your hands under the dispenser. This is activated automatically, remaining in operation while the hands are inside the sensor field. The dispenser turns off after a few seconds of removing them.
- Maintenance: for cleaning use only neutral soap and water, then wipe dry with a clean cloth. When cleaning bathroom tiles or similar, the soap dispenser should be protected from any splattering of harsh cleansers.

#### SUGGESTED TEST FOR PRESCRIPTION

Automatic liquid soap dispenser NOFER with activation by infrared sensor, in chrome-plated brass gloss finish. Dimensions: 104 height x Ø28 width x 117 depth (mm). Under counter diameter: 0-52, Ø23 (mm).

#### **TECHNICAL DRAWING**

DIMENSIONS IN mm

NOFER S.L. Avenida de la fama, 118 08940 · Cornellà de Llobregat (Barcelona) Tel +34 934 742 423 · Fax +34 934 743 548 export@nofer.com · www.nofer.com