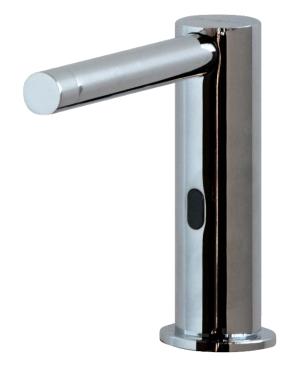

### Multiple liquid soap dispenser

- Automatic soap dispenser to fit in countertop in chrome-plated brass gloss finish.
- · For multiple feed system.
- · Activation by infrared ray sensor.
- · Suitable for public places of high frequency of use.
- · Durability and resistance to corrosion.
- · Suitable for liquid soap or hand sanitizer (7,5%).

# **TECHNICAL DATA**

- · Main body made of chromed brass with gloss finish.
- · Power supply: transformer. Optional with batteries.
- · Capacity: 1000ml. Refillable.
- · Detection range of the sensor: 50 mm.
- · Standard soap discharge: 0,8 cc, adjustable.
- · Sensor range: 30-100 mm (±10 mm)adjustable by remote control.
- · Soap viscosity: 100-3800 cPs.
- · Dimensions: 104 height x Ø27 width x 117 depth (mm). Under counter diameter: 0-52, Ø23 (mm).
- Operation: place your hands under the dispenser. This is activated automatically, remaining in operation while the hands are inside the sensor field. The dispenser turns off after a few seconds of removing them.
- Maintenance: for cleaning use only neutral soap and water, then wipe dry with a clean cloth. When cleaning bathroom tiles or similar, the soap dispenser should be protected from any splattering of harsh cleansers.