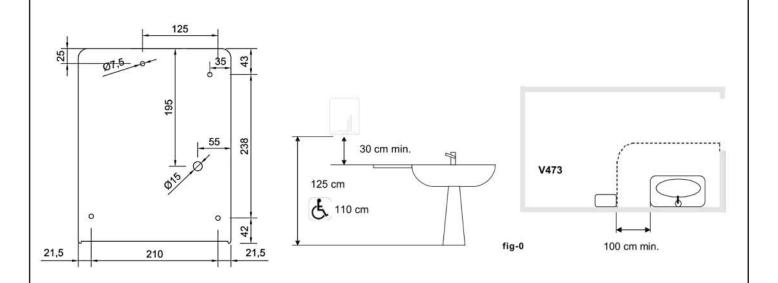

## **INSTALLATION**

In high traffic washrooms, one unit per washbasin is advisable. In low traffic washrooms, one unit per 2-3 washbasins is sufficient. The wall fixing instructions for the unit are shown in the diagram below, fig-0. Where the unit is installed above marbel or shinny surfaces, increase the space between the base of the unit and the surface to 40cm.