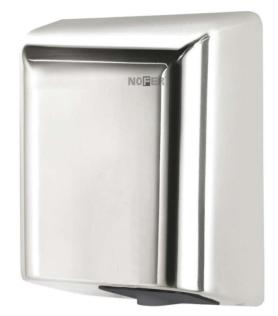

## **UVC AUTOMATIC HAND DRYER**

ទី 01851.UV.B

#### Automatic electronic hand dryer with UVC leds

- High speed hand dryer with electronic sensor and UVC led lights.
- Anti-Bactericidal and virucidal properties.
- · Surface mounted.
- Stainless steel housing with a polished finish.
  Satin matt (01851.UV.S) and white (01851.UV.W) versions also available.
- Ideal for public use and high traffic areas.
- Anti-vandal, robust design and construction.
- Smooth edges.
- In accordance with European safety directives (EC).