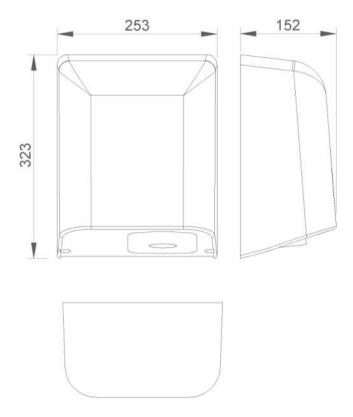

Dimensions: 323x253x152mm (height x width x depth).

#### **DRAWING**

**DIMENSIONS MM** 