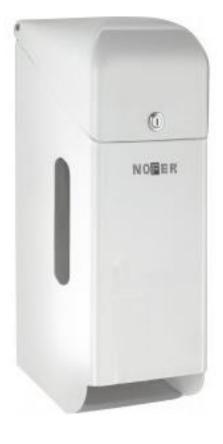

### Three toilet roll dispenser

- · Three toilet roll dispenser in stainless steel.
- · Content viewer.
- · Frontal refilling. With security lock and key included.
- · Durability and resistance to dust and corrosion.
- · Steel white epoxy finish.

### SUGGESTED TEXT FOR PRESCRIPTION

Three toilet roll dispenser NOFER, in steel. With content viewer and security lock. Maximum dimensions: 330 height x 120 width x 127 depth (mm).