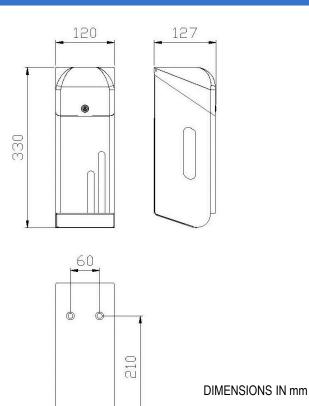

## **TECHNICAL DATA**

- · Made of steel, sheet thickness 0,8 mm.
- · Maximum dimensions: 330 height x 120 width x 127 depth (mm).
- · Weight: 1,2 kg.
- · Consumable: domestic toilet rolls.
- · Maintenance: Stainless steel needs maintenance because dust can eventually damage the chrome in stainless steel. We recommend monthly cleaning with our special product.

### SUGGESTED TEXT FOR PRESCRIPTION

Three toilet roll dispenser NOFER, in steel. With content viewer and security lock. Maximum dimensions: 330 height x 120 width x 127 depth (mm).

## **TECHNICAL DRAWING**

NOFER S.L. Avenida de la fama, 118 08940 · Cornellà de Llobregat (Barcelona) Tel +34 934 742 423 · Fax +34 934 743 548 nofer@nofer.com · www.nofer.com